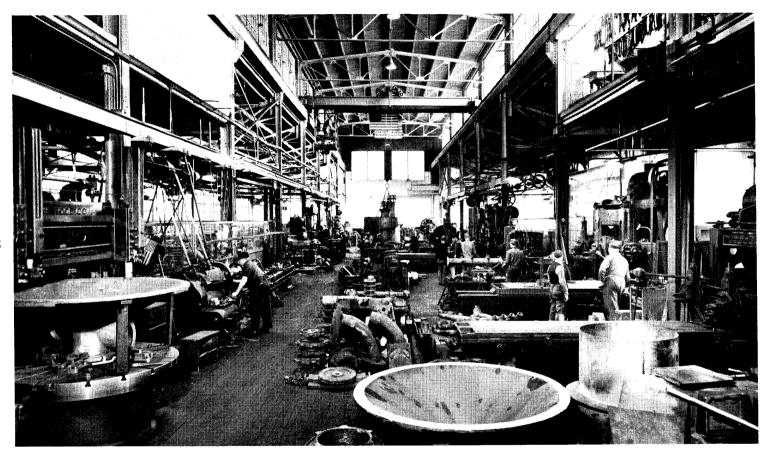

0

The Foundry is Spacious and Well Ventilated, Equipped With Modern Facilities for the Production of Commercial Size Castings.

The Machine Shop is Well Ventilated and Lighted and Equipped With the Latest Type Machines That Are Operated By Expert Mechanics.

The Pattern Shop, Modernly Equipped, is Manned by Expert Craftsmen, Who Build Patterns to Meet the Most Rigid Industrial Specifications.

The Large Roomy Sheetmetal Shop is Equipped With the Latest Type Machinery to Handle the Building of All Kinds of Sheetmetal and Fabricated Equipment.