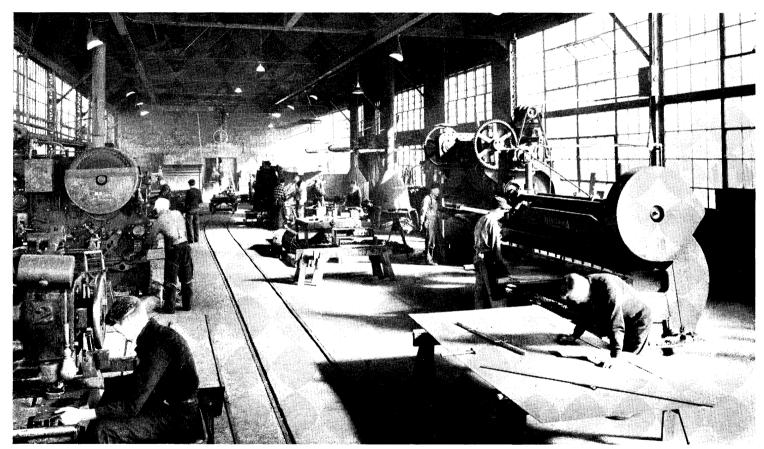

0

The Foundry is Spacious and Well Ventilated, Equipped With Modern Facilities for the Production of Commercial Size Castings.

The Machine Shop is Well Ventilated and Lighted and Equipped With the Latest Type Machines That Are Operated By Expert Mechanics.